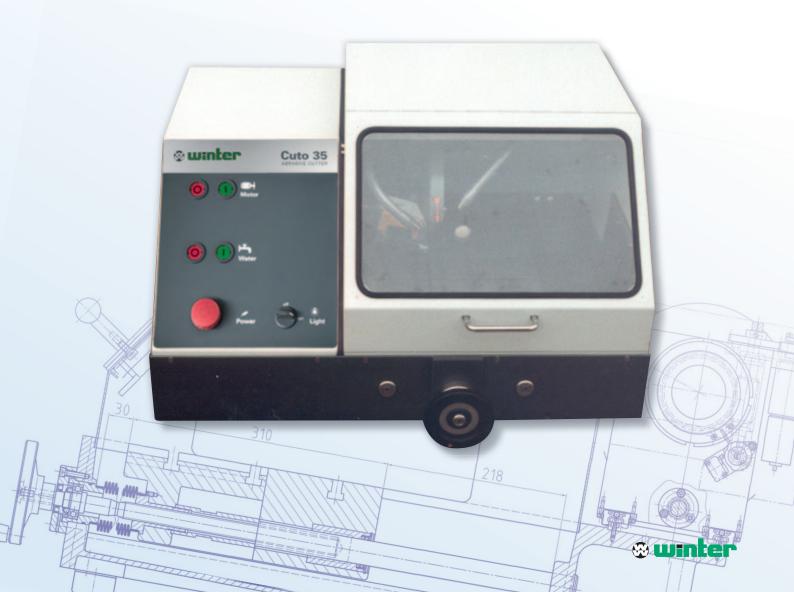

## Abrasive Cutter Cuto 35

- ruggedly designed cutter
- cut-off wheel diameter 305 mm
- cutting capacity diameter 90 mm
- manual cutting, optional motorized action
- manual delivery of the cut-off wheel in x-direction by means of parallel cuts
- iron casting cutting table, coated with chemical nickel

## Abrasive Cutter Cuto 35

Cuto 35 is a cutter in rugged design for a wide-range of applications in metallography and for cutting requirements in production. It is on duty since more than 30 years at well-known end users worldwide. Additional cutters with different performance parameters are available with the Types Cuto 20, WetCut 55, WetCut 75 and WetCut 110.

The Cuto 35 cutter uses a moving bed arrangement, with the movement of the cutting table achieved manually by rotating the spindle. Automatic motion of the table can be installed upon request.

The machine consists of an alloy cast base, onto which the cutting chamber is mounted. The cutting table is made of cast iron and coated with chemical nickel, providing a maximum of corrosion resistance and wear protection.

The motor is mounted behind the cutting chamber, allowing greater room for positioning of large pieces.

The electronic control is located sideways from the cutting chamber in a separate control panel.

T-slots of 12 mm in the x and y direction allow flexibility in arranging the work piece with a variety of vises.

The machine is supplied with an integrated hose for easy cleaning of the cutting chamber.